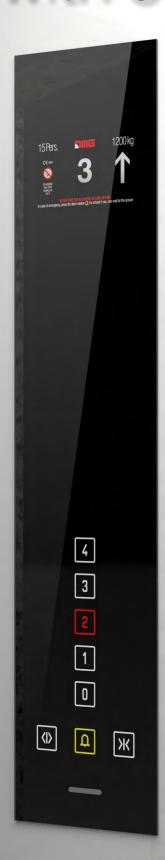

### Let the Show Begin!

With its amazing graphics, cloud-based connectivity, audio and video features, the Matisse multimedia display breaks through the limits of conventional car position indicators by offering the ultimate digital signage experience in your lift.

# The most advanced system

for multimedia displays and digital signage applications

Matisse multimedia displays come today as a complete multimedia platform featuring large, high-resolution screens and MosaicOne cloud-based content management software. Connect your Matisse to the Internet, using either your existing LAN or DMG's 4G Router, and start creating all types of content to be published on screens in minutes.