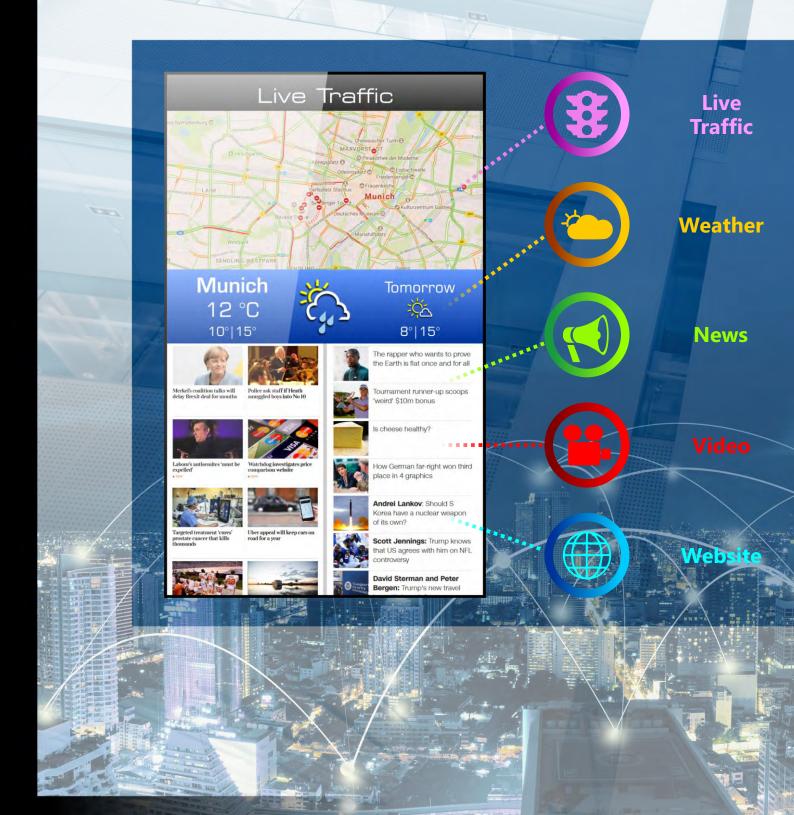

# The most advanced system

for multimedia displays and digital signage applications

Matisse multimedia displays come today as a complete multimedia platform featuring large, high-resolution screens and MosaicOne cloud-based content management software. Connect your Matisse to the Internet, using either your existing LAN or DMG's 4G Router, and start creating all types of content to be published on screens in minutes.

### The cloud-based management

The easy-to-use MosaicONE software enables you to create powerful digital notices using any type of content. With the choice of using either predesigned templates, or creating custom designs, you will be running in no time. Manage all your devices from one browser login, or delegate responsibility to other users.