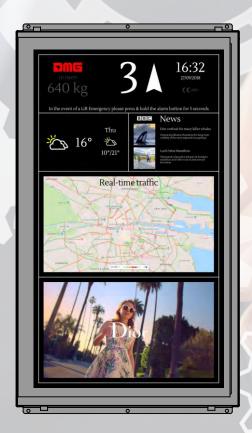

### The cloud-based management

The easy-to-use MosaicONE software enables you to create powerful digital notices using any type of content. With the choice of using either predesigned templates, or creating custom designs, you will be running in no time. Manage all your devices from one browser login, or delegate responsibility to other users.

allows you to manage your own Matisse digital screens with ease, from anywhere with an internet connection.

### The editor allows you to **CREATE** or **EDIT** the displays

whenever, wherever you want!

You can do it all yourself, or have your client do it himself. Preview and publish your content from anywhere at any time.

### software

With just a few clicks, schedule important notices days, weeks or months in advance for display as assigned time on the appropriate day.