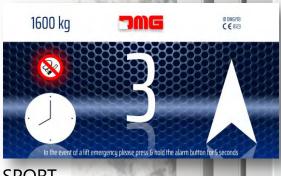

### No limits to creativity

**SPORT** 

**RAYS** 

WOOD

**RUBY** 

**GRANITE** 

**BLUE WATER** 

**RED POWER** 

### GRAPHICS THEMES

Matisse display features 8 built-in standard graphic themes, available for all screen sizes.

With MosaicOne, you can either use a standard theme to create your custom graphics or create a new one from scratch.