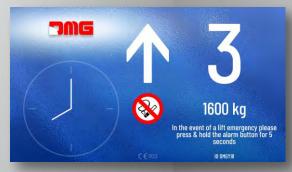

### Let the Show Begin!

With its amazing graphics, cloud-based connectivity, audio and video features, the Matisse multimedia display breaks through the limits of conventional car position indicators by offering the ultimate digital signage experience in your lift.

# The most advanced system

for multimedia displays and digital signage applications

Matisse multimedia displays come today as a complete multimedia platform featuring large, high-resolution screens and MosaicOne cloud-based content management software. Connect your Matisse to the Internet, using either your existing LAN or DMG's 4G Router, and start creating all types of content to be published on screens in minutes.