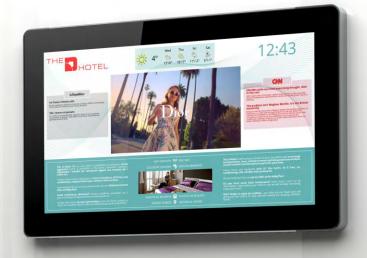

### Let the Show Begin!

With its amazing graphics, cloud-based connectivity, audio and video features, the Matisse multimedia display breaks through the limits of conventional car position indicators by offering the ultimate digital signage experience in your lift.

# The most advanced system

for multimedia displays and digital signage applications

Matisse multimedia displays come today as a complete multimedia platform featuring large, high-resolution screens and MosaicOne cloud-based content management software. Connect your Matisse to the Internet, using either your existing LAN or DMG's 4G Router, and start creating all types of content to be published on screens in minutes.

### The cloud-based management

The easy-to-use MosaicONE software enables you to create powerful digital notices using any type of content. With the choice of using either predesigned templates, or creating custom designs, you will be running in no time. Manage all your devices from one browser login, or delegate responsibility to other users.

### GRAPHICS THEMES

Matisse display features 8 built-in standard graphic themes, available for all screen sizes.

With MosaicOne, you can either use a standard theme to create your custom graphics or create a new one from scratch.