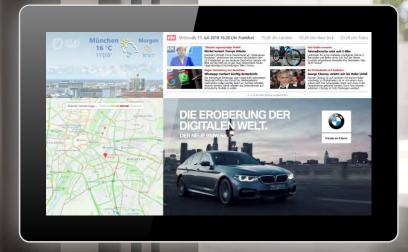

### Let the Show Begin!

With its amazing graphics, cloud-based connectivity, audio and video features, the Matisse multimedia display breaks through the limits of conventional car position indicators by offering the ultimate digital signage experience in your lift.

# The most advanced system

for multimedia displays and digital signage applications

Matisse multimedia displays come today as a complete multimedia platform featuring large, high-resolution screens and MosaicOne cloud-based content management software. Connect your Matisse to the Internet, using either your existing LAN or DMG's 4G Router, and start creating all types of content to be published on screens in minutes.

### The cloud-based management

The easy-to-use MosaicONE software enables you to create powerful digital notices using any type of content. With the choice of using either predesigned templates, or creating custom designs, you will be running in no time. Manage all your devices from one browser login, or delegate responsibility to other users.