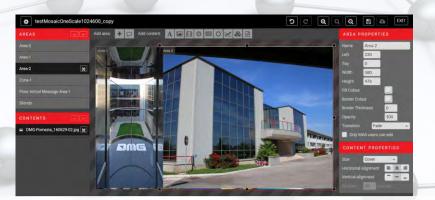

### The cloud-based management

The easy-to-use MosaicONE software enables you to create powerful digital notices using any type of content. With the choice of using either predesigned templates, or creating custom designs, you will be running in no time. Manage all your devices from one browser login, or delegate responsibility to other users.

### The editor allows you to **CREATE** or **EDIT** the displays

whenever, wherever you want!

You can do it all yourself, or have your client do it himself. Preview and publish your content from anywhere at any time.

### software

With just a few clicks, schedule important notices days, weeks or months in advance for display as assigned time on the appropriate day.