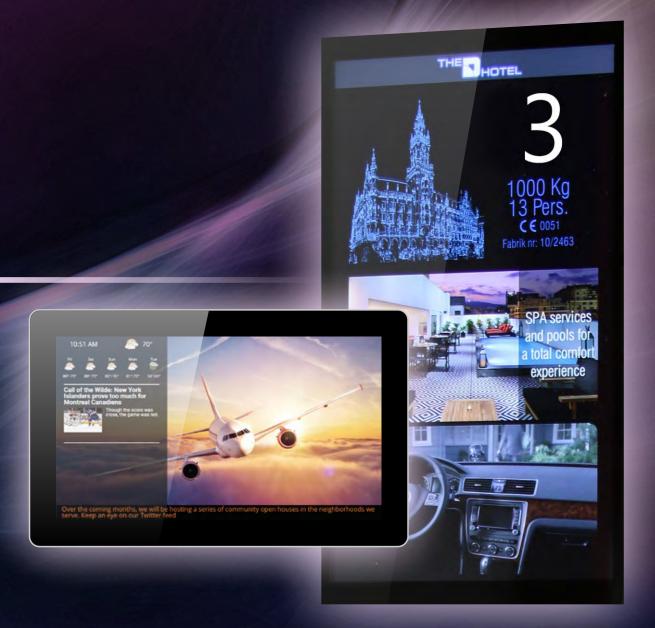

### Let the Show Begin!

With its amazing graphics, cloud-based connectivity, audio and video features, the Matisse multimedia display breaks through the limits of conventional car position indicators by offering the ultimate digital signage experience in your lift.

# The most advanced system

for multimedia displays and digital signage applications

Matisse multimedia displays come today as a complete multimedia platform featuring large, high-resolution screens and MosaicOne cloud-based content management software. Connect your Matisse to the Internet, using either your existing LAN or DMG's 4G Router, and start creating all types of content to be published on screens in minutes.