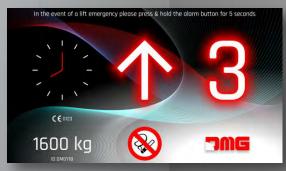

### No limits to creativity

**SPORT** 

**RAYS** 

WOOD

**RUBY** 

**GRANITE** 

**BLUE WATER** 

**RED POWER** 

### GRAPHICS THEMES

Matisse display features 8 built-in standard graphic themes, available for all screen sizes.

With MosaicOne, you can either use a standard theme to create your custom graphics or create a new one from scratch.