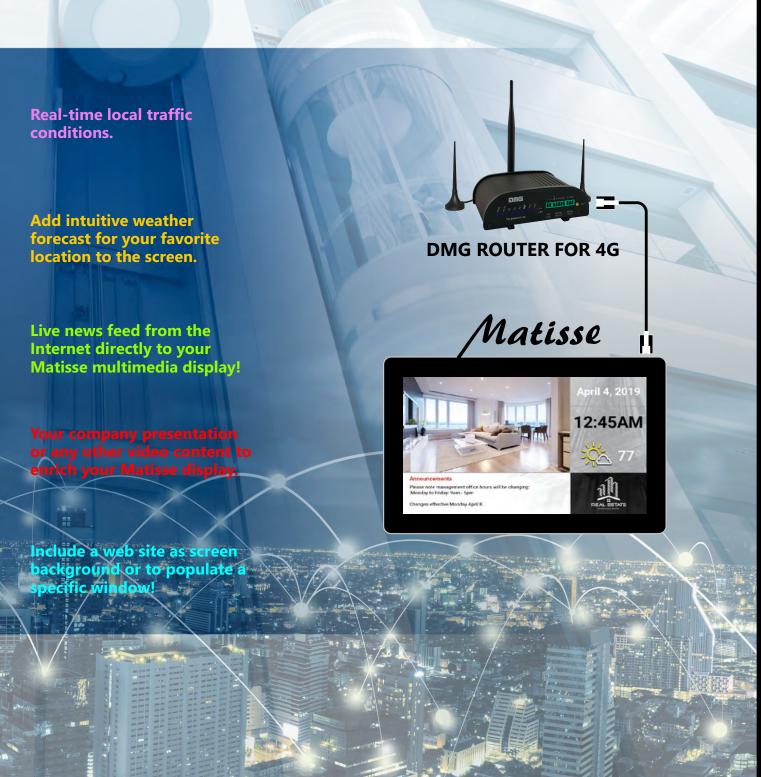

# The most advanced system

for multimedia displays and digital signage applications

Matisse multimedia displays come today as a complete multimedia platform featuring large, high-resolution screens and MosaicOne cloud-based content management software. Connect your Matisse to the Internet, using either your existing LAN or DMG's 4G Router, and start creating all types of content to be published on screens in minutes.

allows you to manage your own Matisse digital screens with ease, from anywhere with an internet connection.