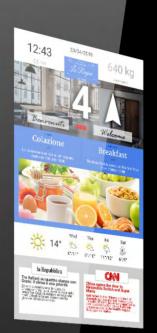

### Let the Show Begin!

With its amazing graphics, cloud-based connectivity, audio and video features, the Matisse multimedia display breaks through the limits of conventional car position indicators by offering the ultimate digital signage experience in your lift.

# The most advanced system

for multimedia displays and digital signage applications

Matisse multimedia displays come today as a complete multimedia platform featuring large, high-resolution screens and MosaicOne cloud-based content management software. Connect your Matisse to the Internet, using either your existing LAN or DMG's 4G Router, and start creating all types of content to be published on screens in minutes.

### The cloud-based management

The easy-to-use MosaicONE software enables you to create powerful digital notices using any type of content. With the choice of using either predesigned templates, or creating custom designs, you will be running in no time. Manage all your devices from one browser login, or delegate responsibility to other users.

### No limits to creativity

**SPORT** 

**RAYS** 

WOOD

**RUBY** 

**GRANITE** 

**BLUE WATER** 

**RED POWER** 

### GRAPHICS THEMES

Matisse display features 8 built-in standard graphic themes, available for all screen sizes.

With MosaicOne, you can either use a standard theme to create your custom graphics or create a new one from scratch.