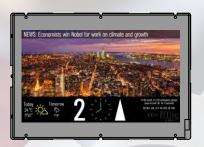

### Let the Show Begin!

With its amazing graphics, cloud-based connectivity, audio and video features, the Matisse multimedia display breaks through the limits of conventional car position indicators by offering the ultimate digital signage experience in your lift.

# The most advanced system

for multimedia displays and digital signage applications

Matisse multimedia displays come today as a complete multimedia platform featuring large, high-resolution screens and MosaicOne cloud-based content management software. Connect your Matisse to the Internet, using either your existing LAN or DMG's 4G Router, and start creating all types of content to be published on screens in minutes.