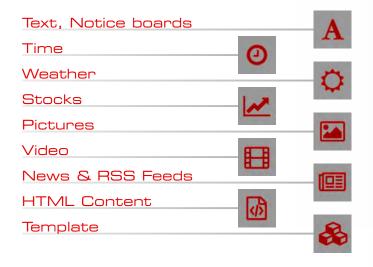

### The cloud-based management

The easy-to-use MosaicONE software enables you to create powerful digital notices using any type of content. With the choice of using either predesigned templates, or creating custom designs, you will be running in no time. Manage all your devices from one browser login, or delegate responsibility to other users.

### The editor allows you to **CREATE** or **EDIT** the displays

whenever, wherever you want!

You can do it all yourself, or have your client do it himself. Preview and publish your content from anywhere at any time.

### software

With just a few clicks, schedule important notices days, weeks or months in advance for display as assigned time on the appropriate day.