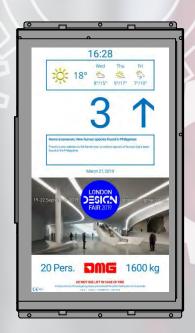

### Let the Show Begin!

With its amazing graphics, cloud-based connectivity, audio and video features, the Matisse multimedia display breaks through the limits of conventional car position indicators by offering the ultimate digital signage experience in your lift.

# The most advanced system

for multimedia displays and digital signage applications

Matisse multimedia displays come today as a complete multimedia platform featuring large, high-resolution screens and MosaicOne cloud-based content management software. Connect your Matisse to the Internet, using either your existing LAN or DMG's 4G Router, and start creating all types of content to be published on screens in minutes.