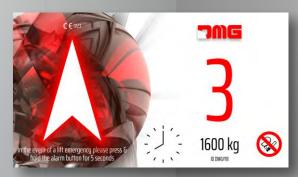

### No limits to creativity

**SPORT** 

**RAYS** 

WOOD

**RUBY** 

**GRANITE** 

**BLUE WATER** 

**RED POWER** 

### GRAPHICS THEMES

Matisse display features 8 built-in standard graphic themes, available for all screen sizes.

With MosaicOne, you can either use a standard theme to create your custom graphics or create a new one from scratch.