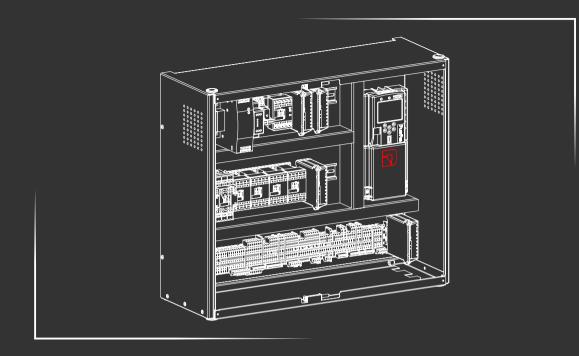

## Junior 4.0

The easy and reliable **DMG's** solution that promotes accessibility in confined spaces and in difficult contexts.

No need for a machine room. Designed to be installed inside a masonry compartment or a metal structure.

Perfect for a comfortable experience, to achieve freemobility with no architectural barriers.

The Playboard JUNIOR 4.0 is equipped with an advanced control, designed to have a user-friendly interface, which allows you to monitor and manage all functions of the lift system.

## for **PLATFORMS AND HOMELIFTS**

- Manual, Automatic, Manual + Automatic doors;
- Battery-powered automatic return to floor system;
- 32-bit Motherboard with advanced SW and CAN BUS communication in the car and at floors;
- System position check;
- Re-levelling with open doors with safety board and circuit;
- Electric locks management;
- Advanced diagnostics with real-time monitoring of the system status, useful for interpreting and resolving in advance any malfunctions, faults or anomalies present.