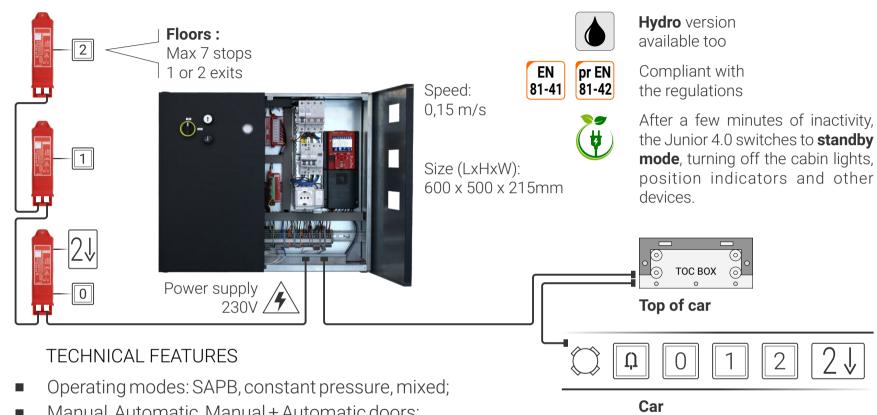

## Junior 4.0

The easy and reliable **DMG's** solution that promotes accessibility in confined spaces and in difficult contexts.

No need for a machine room. Designed to be installed inside a masonry compartment or a metal structure.

Perfect for a comfortable experience, to achieve freemobility with no architectural barriers.

The Playboard JUNIOR 4.0 is equipped with an advanced control, designed to have a user-friendly interface, which allows you to monitor and manage all functions of the lift system.

## for **PLATFORMS AND HOMELIFTS**

- Manual, Automatic, Manual + Automatic doors;
- Battery-powered automatic return to floor system;
- 32-bit Motherboard with advanced SW and CAN BUS communication in the car and at floors;
- System position check;
- Re-levelling with open doors with safety board and circuit;
- Electric locks management;
- Advanced diagnostics with real-time monitoring of the system status, useful for interpreting and resolving in advance any malfunctions, faults or anomalies present.