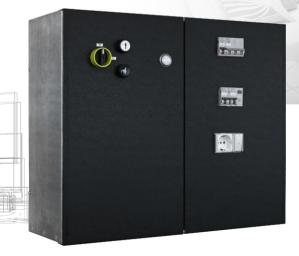

## Junior 4.0

The easy and reliable **DMG's** solution that promotes accessibility in confined spaces and in difficult contexts.

No need for a machine room. Designed to be installed inside a masonry compartment or a metal structure.

Perfect for a comfortable experience, to achieve freemobility with no architectural barriers.

The Playboard JUNIOR 4.0 is equipped with an advanced control, designed to have a user-friendly interface, which allows you to monitor and manage all functions of the lift system.

## for **PLATFORMS AND HOMELIFTS**

- Manual, Automatic, Manual + Automatic doors;
- Battery-powered automatic return to floor system;
- 32-bit Motherboard with advanced SW and CAN BUS communication in the car and at floors;
- System position check;
- Re-levelling with open doors with safety board and circuit;
- Electric locks management;
- Advanced diagnostics with real-time monitoring of the system status, useful for interpreting and resolving in advance any malfunctions, faults or anomalies present.