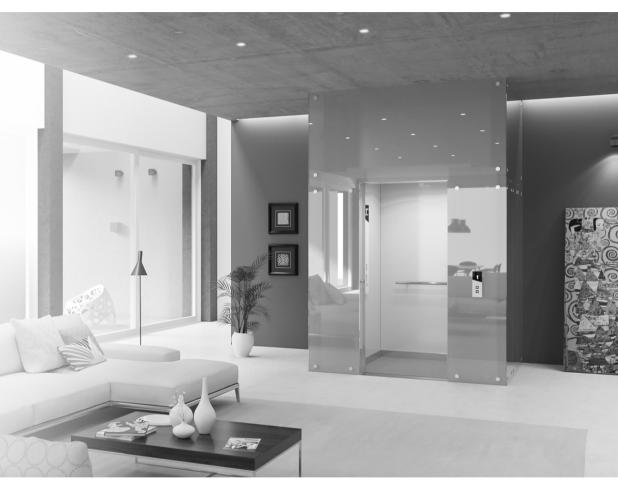

## Junior 4.0

The easy and reliable **DMG's** solution that promotes accessibility in confined spaces and in difficult contexts.

No need for a machine room. Designed to be installed inside a masonry compartment or a metal structure.

Perfect for a comfortable experience, to achieve freemobility with no architectural barriers.

The Playboard JUNIOR 4.0 is equipped with an advanced control, designed to have a user-friendly interface, which allows you to monitor and manage all functions of the lift system.