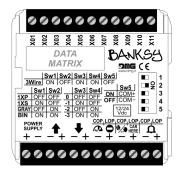

#### Settings and connections

## **Technical features**

| Floors display        | from -9 to 19                                                                                                                                                                                                                                         |
|-----------------------|-------------------------------------------------------------------------------------------------------------------------------------------------------------------------------------------------------------------------------------------------------|
| Power in              | 12/24V DC                                                                                                                                                                                                                                             |
| Inputs                | 11 position inputs can be selected by a dip-swith + service symbols inputs according to EN81-28                                                                                                                                                       |
| Coding                | 3 wires serial DMG / 1 line per floor / 1 line per segment / Gray code / Binary                                                                                                                                                                       |
| Settings              | Offset (0, -1, -2, -3) / Buzzer (only for DB3 Banksy)                                                                                                                                                                                                 |
| Absorption            | 7mA per segment (12V), 10mA per segment (24V)<br>Arrows UP/DW: DB1/DB2: 14mA (12V), 20mA (24V) / DB3: 22mA (12V) 22mA (24V)<br>Inputs: DB1/DB2: 10mA (12V), 21÷48mA (24V)<br>DB3: 8÷11mA (12V), 17÷18mA (24V)<br>Buzzer (DB3): 14mA (12V), 15mA (24V) |
| Operating temperature | -10°C ÷ +50°C                                                                                                                                                                                                                                         |
| Protection            | IP4x                                                                                                                                                                                                                                                  |