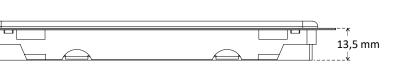

#### Dimensions

DB1

 29,6
 55
 60

 55 mm
 60 mm
 60 mm

BANKSY can be mounted on plates 0,7 ÷ 3 mm thick.