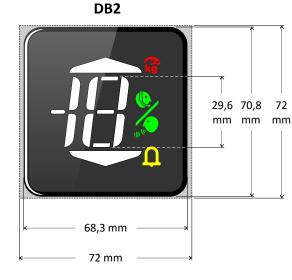

- **DB2** (68x71 mm) > Larger version of the DB1, only in the screen size.
- DB3 (139x77 mm) > Compatible with DMG's DZ3 front mounted displays. This is the bigger version allowing to comply with the EN81-70 standards. A capacity plate is also available (same size, not illuminated). JST connection for Pitagora 4.0 prewiring.

#### Dimensions

DB1

 29,6
 55
 60

 55 mm
 60 mm
 60 mm

BANKSY can be mounted on plates 0,7 ÷ 3 mm thick.