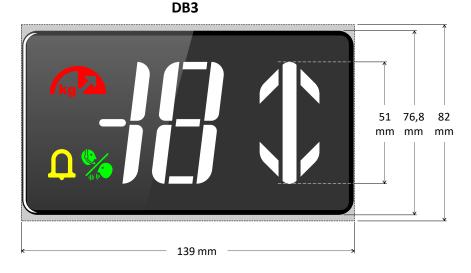

- **DB2** (68x71 mm) > Larger version of the DB1, only in the screen size.
- DB3 (139x77 mm) > Compatible with DMG's DZ3 front mounted displays. This is the bigger version allowing to comply with the EN81-70 standards. A capacity plate is also available (same size, not illuminated). JST connection for Pitagora 4.0 prewiring.

#### Dimensions

DB1

 29,6
 55
 60

 55 mm
 60 mm
 60 mm

BANKSY can be mounted on plates 0,7 ÷ 3 mm thick.

#### BANKSY DB1 / DB2

BANKSY DB3