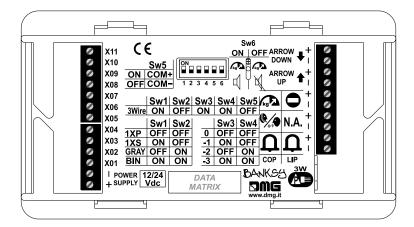

------------------------------------------------------|

- **DB2** (68x71 mm) > Larger version of the DB1, only in the screen size.
- DB3 (139x77 mm) > Compatible with DMG's DZ3 front mounted displays. This is the bigger version allowing to comply with the EN81-70 standards. A capacity plate is also available (same size, not illuminated). JST connection for Pitagora 4.0 prewiring.

All Banksy indicators are available in 2 versions:

- with car symbols (EN81-28:2018): alarm sent, communication established, overload.
- with hall symbols: alarm, car here (only 55x55 and 68x71 versions), out of service.

#### Dimensions

DB1

 29,6
 55
 60

 55 mm
 60 mm
 60 mm



BANKSY can be mounted on plates 0,7 ÷ 3 mm thick.











#### Settings and connections



#### BANKSY DB1 / DB2



BANKSY DB3



### CTDB3 PLATE



The capacity plate has the same dimensions of the DB3 indicator, it is not illuminated and all elevator's data can be customized by the user and printed on a film.

## **Technical features**

| Floors display        | from -9 to 19                                                                                                                                                                                                                                         |
|-----------------------|-------------------------------------------------------------------------------------------------------------------------------------------------------------------------------------------------------------------------------------------------------|
| Power in              | 12/24V DC